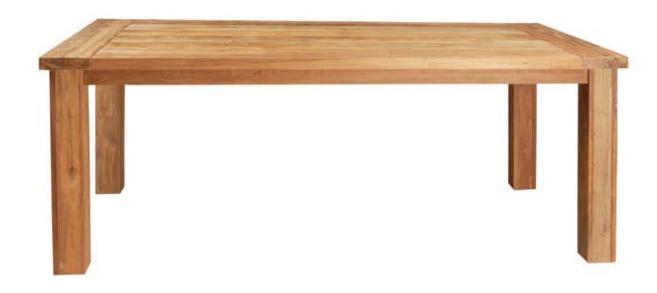

## 39"X79" RECTANGULAR DINING TABLE XX-THICK WOOD code : RW - T004

Table top thickness is 1.57" (4 cm)

W39 x H31 x L79" W100 x H78.5 x L200 cm

Net Weight : 158 lbs. (72 kgs) Gross Weight : 170.5 lbs. (77.5 kgs)

**Packaging Dimension** 81 x 41 x 7" = 12.92 cu. Ft  $205 \times 105 \times 17 \text{ cm} = 0.37 \text{ m}^3$ 

will seat 6 to 8 persons

**Table Top Picture** 

Natural fine hand sanded finish. Mortise and tenon joinery construction. Solid "A" grade Indonesian plantation teak. Full 1 year warranty against manufacturer's defects.