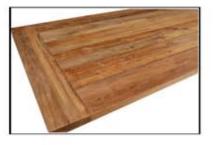

**Packaging Dimension** 81 x 41 x 7" = 12.92 cu. Ft  $205 \times 105 \times 17 \text{ cm} = 0.37 \text{ m}^3$ 

will seat 6 to 8 persons

**Table Top Picture** 

Natural fine hand sanded finish. Mortise and tenon joinery construction. Solid "A" grade Indonesian plantation teak. Full 1 year warranty against manufacturer's defects.